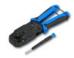

## Modular-Plug 6/4 RJ11

• Suitable crimping tools: for RJ11/RJ12/RJ45:

• HR3

Category:

Model: jack (jack) Type of connector: RJ11 6(4) Screened: False **Connection type:** crimp Special tool necessary: True **Suitable for round cable:** False Suitable for flat cable: True Suitable for litz wire conductor: True Suitable for solid core: False

## necessary tools

HR3 Crimping Tool for RJ Plug