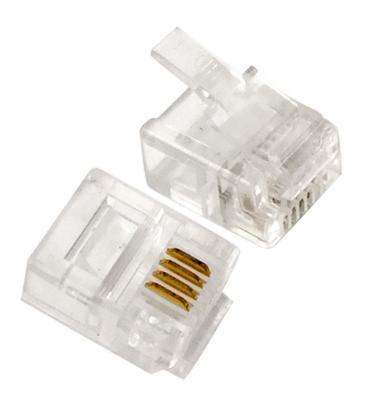

## Modular-Plug 6/4 RJ11

• Suitable crimping tools: for RJ11/RJ12/RJ45:

• HR3

Category:

Model: jack (jack) Type of connector: RJ11 6(4) Screened: False **Connection type:** crimp Special tool necessary: True **Suitable for round cable:** False Suitable for flat cable: True Suitable for litz wire conductor: True Suitable for solid core: False

| Article no. | Title                                       | Colour      |
|-------------|---------------------------------------------|-------------|
| CNRJ11      | Modular Stecker UTP,E-MO 6/4 SF RJ11 VPE100 | transparent |